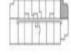

빤

17.07

110

**H**LCON

W.

Residences R.211, R.311, R.411

| 1 Bedroom + Study |      |
|-------------------|------|
| Internal area:    | 55m² |
| External area:    | 8m²  |
| Total:            | 63m² |
|                   |      |