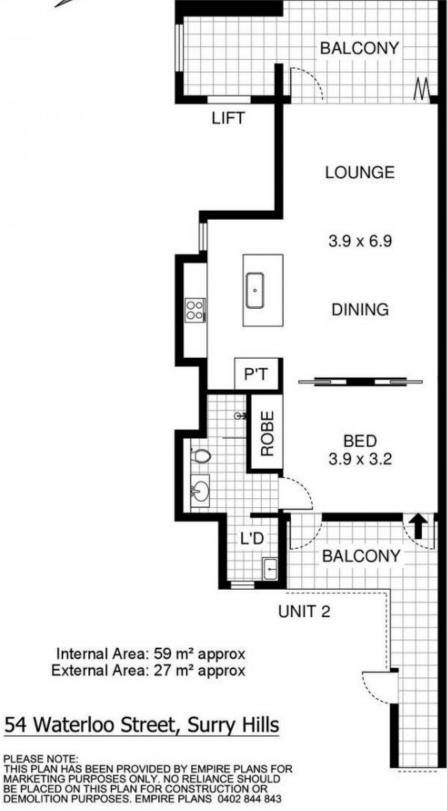

## Surry Hills, NSW 2/54 Waterloo Street

## CONTEMPORARY LIVING AT ITS BEST OPEN FOR INSPECTION: BY APPOINTMENT

Available: 1 February 2015 Initial lease period: 6 or 12 months Inspect: By Appointment

This BRAND NEW building designed by award winning architect Philip Thalis offers 4 whole floor apartments with internal lift access to each floor. These apartments feature a unique colour scheme for each level and can be mixed-use - Great creative spaces for designer, fashion, or IT professionals - A MUST SEE.

This second floor yellow scheme apartment enjoys city views and has a flexible floor plan with high quality finishes from top to bottom.

LEASED
Contact: Jacob O'Neill

0403 042 525

CPS Property"

Type: Apartment
Date Available: 01/02/2015
https://www.cpsproperty.com.au





Plans shown are only indicative of layout. Dimensions are approximate.