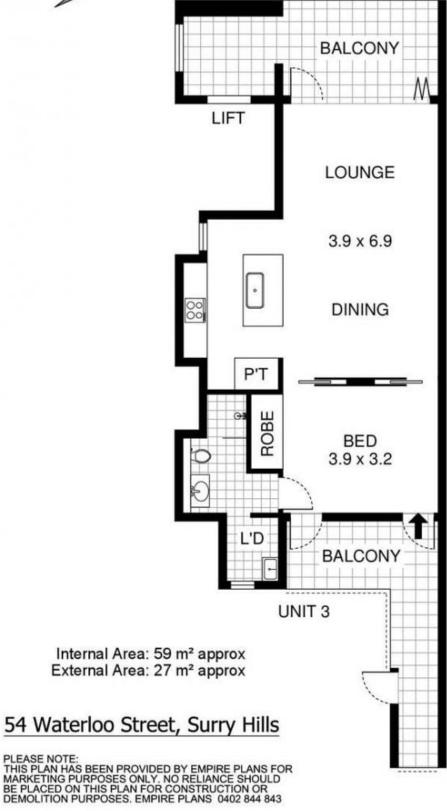

## LEASED

Contact: Jacob O'Neill

0403 042 525

Type: Apartment

Date Available: 01/02/2015

https://www.cpsproperty.com.au

Plans shown are only indicative of layout. Dimensions are approximate.

Surry Hills, NSW 3/54 Waterloo Street