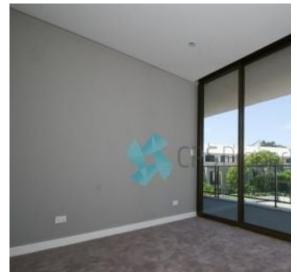

This apartment offers a balcony that looks out onto the common courtyard. It has ducted reverse cycle air conditioning, kitchen with stone benchtops and Smeg stainless steel appliances, stunning high ceilings, an internal laundry, an abundance of natural light and a storage cage in the basement