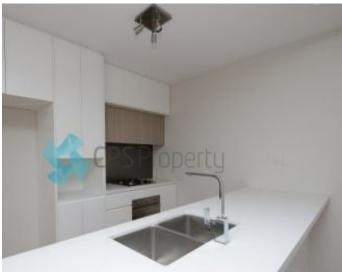

This apartment offers a balcony that looks out onto the common courtyard. It has ducted reverse cycle air conditioning, kitchen with stone benchtops and Smeg stainless steel appliances, stunning high ceilings, an internal laundry, an abundance of natural light and a storage cage in the basement