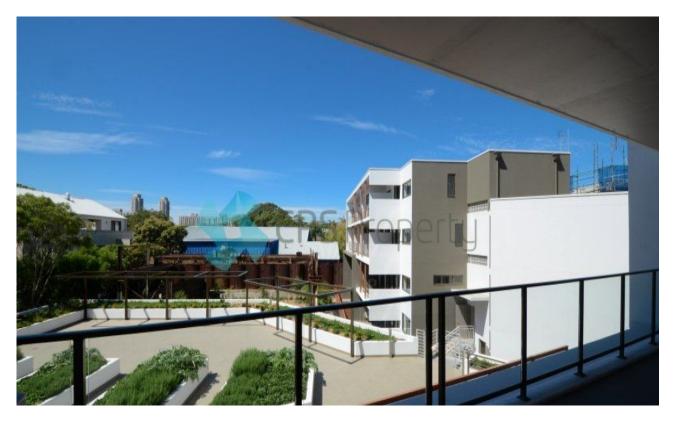

This apartment offers a balcony that looks out onto the common courtyard. It has ducted reverse cycle air conditioning, kitchen with stone benchtops and Smeg stainless steel appliances, stunning high ceilings, an internal laundry, an abundance of natural light and a storage cage in the basement