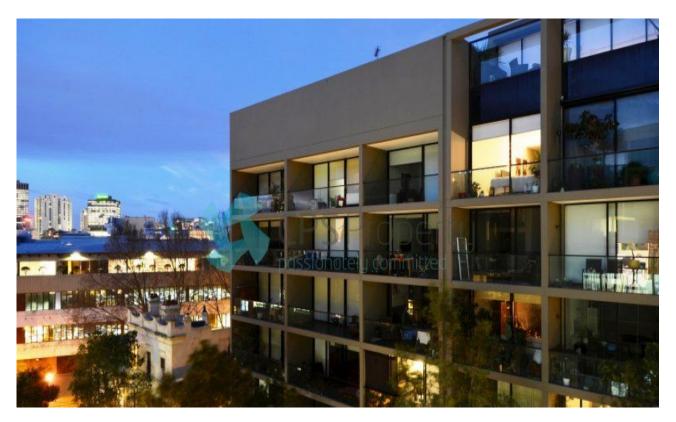

## Surry Hills, NSW 11/44 Holt Street

BED B

1 0 CAR

GREAT DESIGNER ONE BEDROOM WITH LOVELY CITY VIEWS

OPEN FOR INSPECTION: THURS 20 NOVEMBER - 5:30 TO 5:45PM

Available: 4 December 2014 Initial Lease Period: 6 or 12 months

Inspect: Thurs 20 November - 5:30 to 5:45pm

This ultra modern one bedroom unit is in the heart of Surry Hills cafe and shopping district, just minutes from Central Station and Sydney's CBD. This security complex has a Citta cafe shop and Holt hair located at the front of the building.

This top floor apartment offers stunning

**LEASED** 

Contact: Jacob O'Neill

0403 042 525

Type: Unit
Date Available: 04/12/2014
Bond: \$2280

https://www.cpsproperty.com.au