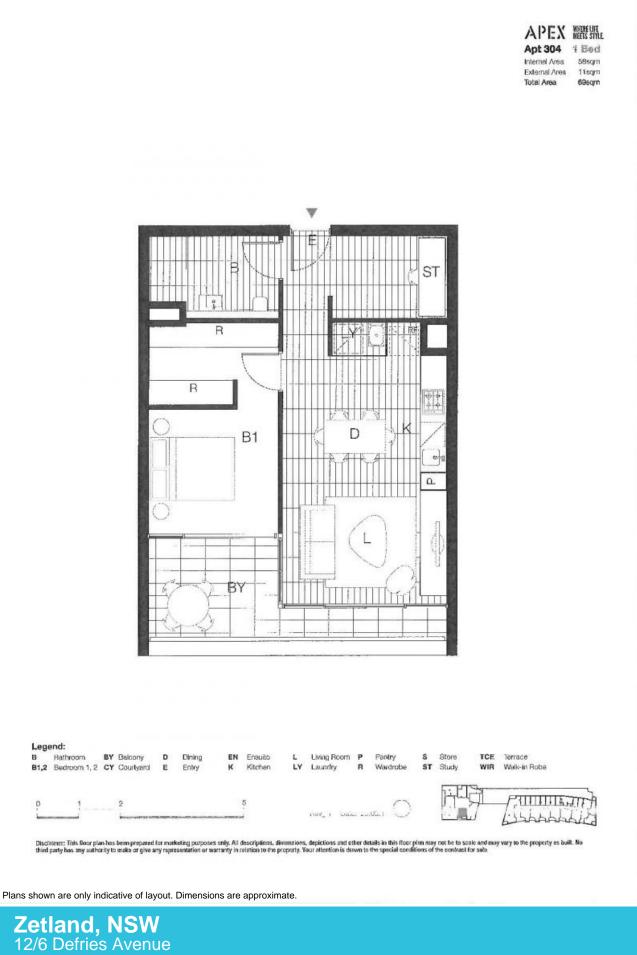

## Zetland, NSW 12/6 Defries Avenue

## MODERN ONE BEDROOM PLUS STUDY IN GREAT LOCATION OPEN FOR INSPECTION: BY APPOINTMENT

Available: 5 December 2014 Initial Lease Period: 6 or 12 months Inspect: By Appointment

Located on level 3, this near new 1 bedroom plus study in the Apex building is guaranteed to impress. In addition to underground parking, this apartment features combined living/dining area with a balcony spanning the living and bedroom areas, stone kitchen bench tops with Smeg appliances including gas cooking. Modern bathroom and concealed laundry completes the package of this fantastic apartment.