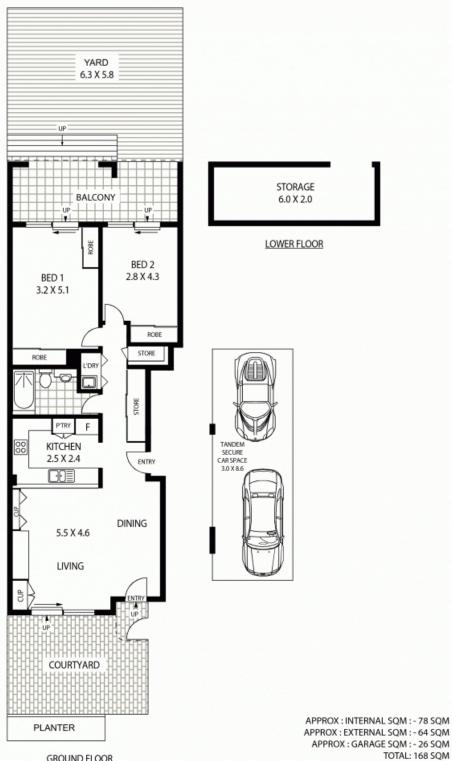

**GROUND FLOOR** 

ALEXANDRIA

## 15/58 BELMONT STREET

Floor Plan Disclaimer: Mind the Gap (mtg) floor plans / site plans are intended as an approximate guide only. No representations or warranties of any nature are given or intended and any person using this information other than as a guide should always rely on their own enquiries. Mind the Gap property marketing services / 1300 133 145 / Photography, Floor plans, Copywriting, Video, Online, Design / <a href="https://www.mindthegap.com.au">www.mindthegap.com.au</a>

Plans shown are only indicative of layout. Dimensions are approximate.

Alexandria, NSW 15/58 Belmont Street