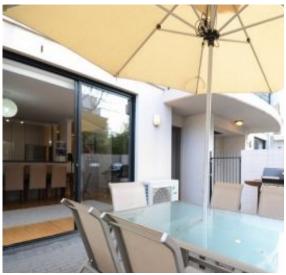

## Alexandria, NSW 15/58 Belmont Street

2 1 BED BATH

CPS Property\*

142 SQM GROUND FLOOR PET FRIENDLY CONTEMPORARY APARTMENT WITH 2 COURTYARDS - OPEN FOR INSPECTION: SAT 11 OCTOBER - 12:15 TO 12:30PM

Available: 18th October 2014 Initial Lease Period: 12 months