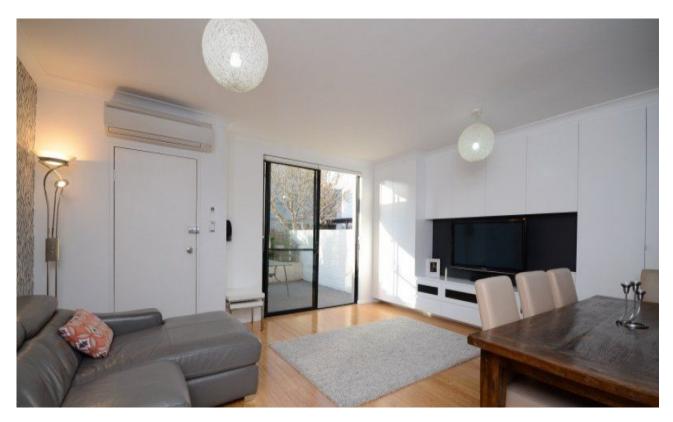

## Alexandria, NSW 15/58 Belmont Street

2 1 BED BATH

CPS Property\*

142 SQM GROUND FLOOR PET FRIENDLY CONTEMPORARY APARTMENT WITH 2 COURTYARDS - OPEN FOR INSPECTION: SAT 11 OCTOBER - 12:15 TO 12:30PM

Available: 18th October 2014 Initial Lease Period: 12 months

Inspect: Sat 11 October - 12:15 to 12:30pm

Perfectly positioned at the end of a cul-de-sac the NeoMetro building apartments are all north facing and offer a genuine community atmosphere.

This generously proportioned two bedroom unit will impress:

- North facing, flooded with natural light and bamboo floors throughout
- Smeg gas

**LEASED** 

Contact: Shaun Ellis

0419 291 073

Type: Apartment
Date Available: 17/10/2014
Bond: \$3000

https://www.cpsproperty.com.au