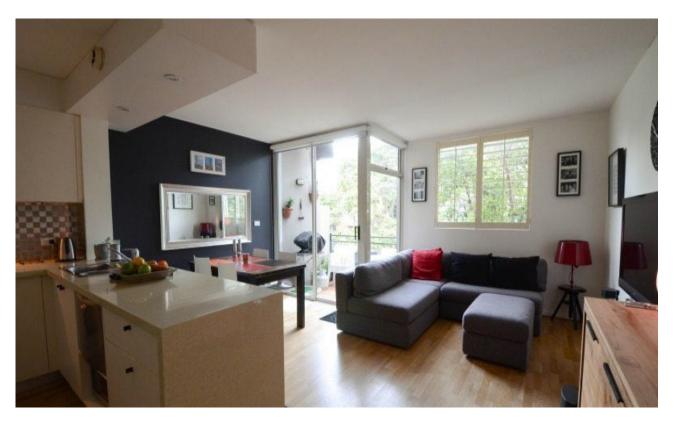

12:00pm

Positioned on the 2nd floor of a contemporary block of 22, with lush landscaped lightwells and a huge roof garden with common bbq and clothes drying area, this appealing bi-level beauty is the perfect abode for the city fringe dweller.

In absolutely immaculate condition, with every mod con on hand including airconditioning, a sleek stone-topped kitchen with laundry included, it has a spacious living/dining area and balcony with a lovely open outlook on one level, and the luxury of a king sized bedroom with built-ins