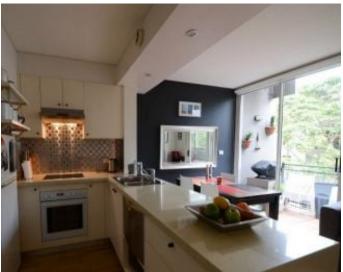

In absolutely immaculate condition, with every mod con on hand including airconditioning, a sleek stone-topped kitchen with laundry included, it has a spacious living/dining area and balcony with a lovely open outlook on one level, and the luxury of a king sized bedroom with built-ins