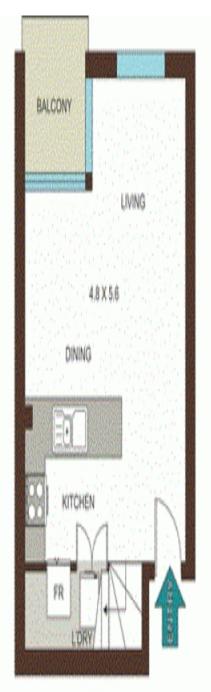

Apartment 55m2 Carspace 16m2

16/84 McLachlan Avenue RUSHCUTTERS BAY

Plans shown are only indicative of layout. Dimensions are approximate.