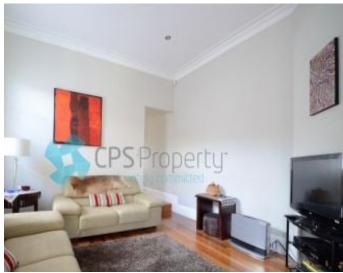

## Features:

- Well defined open plan living & dining rooms
- Sleek kitchen with stainless steel appliances & gas stove