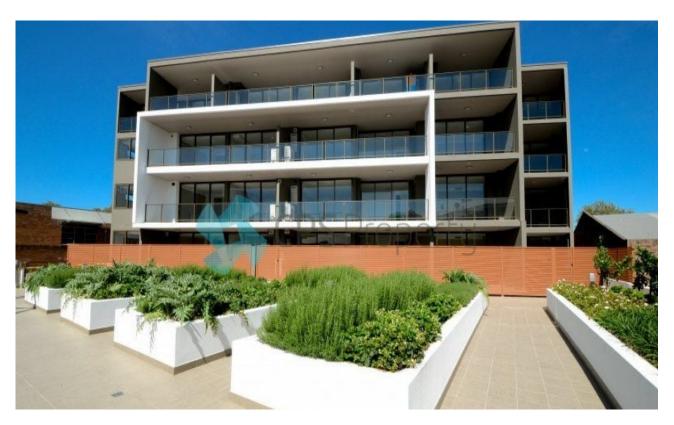

## Alexandria, NSW 6/15-17 Fountain Street

## NEAR NEW LUXURY ONE BEDROOM APARTMENT OPEN FOR INSPECTION: BY APPOINTMENT

Available: 15 September 2014 Initial lease period: 6 or 12 months Inspect: By Appointment

A boutique collection of apartments set in a serene urban oasis in one of Alexandria's most sought after locations. This redevelopment of the Oliver Electric Building demonstrates an articulate focus on innovative architecture and a genuine respect for a historic and treasured local icon.

This apartment offers a balcony that looks out of the original Oliver Electric facade to Fountain St. It has reverse cycle air conditioning, kitchen with stone benchtops and Smeg stainless steel appliances, stunning high ceilings, an internal laundry, an abundance of natural light