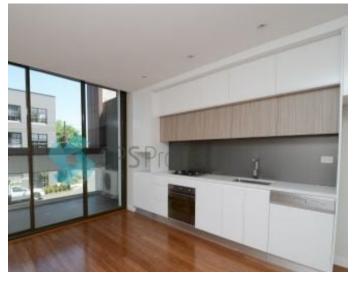

This apartment offers a balcony that looks out of the original Oliver Electric facade to Fountain St. It has reverse cycle air conditioning, kitchen with stone benchtops and Smeg stainless steel appliances, stunning high ceilings, an internal laundry, an abundance of natural light