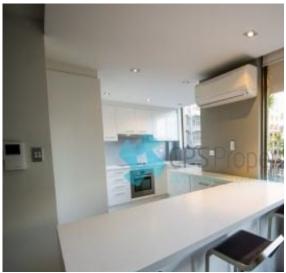

## SUPERB CITY VIEWS

- Renovated 4th floor 2 bedroom security apartment immaculately finished throughout.
- Features include a generous living area.
- Full bathroom with separate shower and bath and additional powder room. - Two good sized bedrooms both with built-ins.