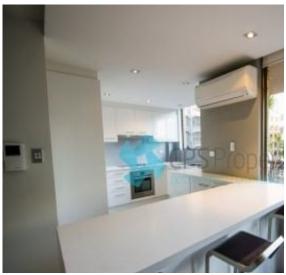

## SUPERB CITY VIEWS

- Renovated 4th floor 2 bedroom security apartment immaculately finished throughout.

- Features include a generous living area.
- Full bathroom with separate shower and bath and additional powder room. - Two good sized bedrooms both with built-ins.