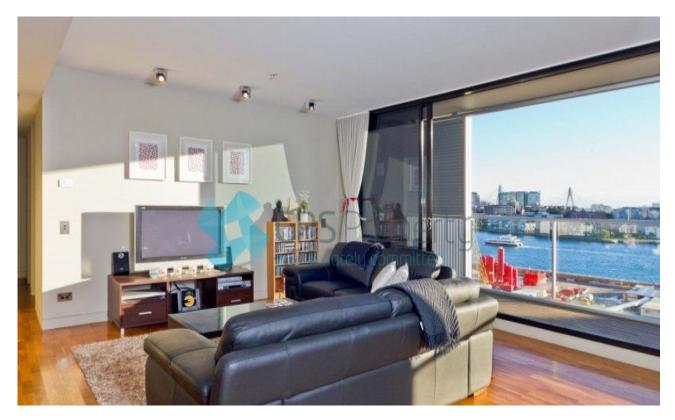

## DESIGNER APARTMENT WITH STUNNING HARBOUR OUTLOOK OPEN FOR INSPECTION: BY APPOINTMENT

Available: 3 September 2014 Initial Lease Period: 6 or 12 months

Inspect: By Appointment

Perfectly positioned within the prestigious 'Stamford Marque' building, this generously sized 125sqm apartment has state of the art fixtures and finishes.

The building facilities include concierge, indoor swimming pool, sauna & gym.

- Huge marble kitchen with Smeg appliances