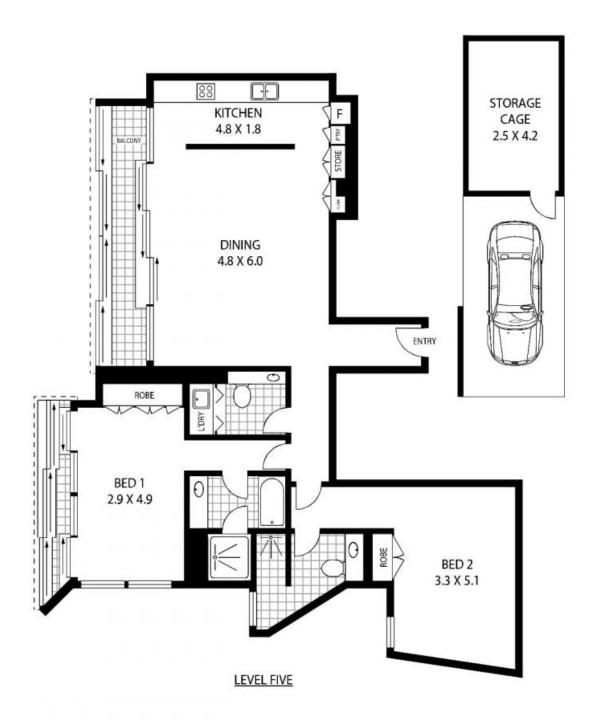

## **LEASED**

Contact: Jacob O'Neill

0403 042 525

Type: Apartment
Date Available: 03/09/2014
Bond: \$4400

https://www.cpsproperty.com.au

APPROX : INTERNAL AREA :- 125 SQM APPROX : CAR + STORAGE AREA :- 25 SQM

## 5D/161 KENT STREET

**SYDNEY** 

Floor Plan Disclaim exhibit he Gap (mtg) floor plans / site plans are intended as an approximate guide only. No representations or warranties of any rasture are given or intended and any person using this information other than as a guide should always rely on their own enquiries. Mind the Gap property marketing services / 1300 133 145 / Photography, Floor plans, Copyverting, Video, Chiline, Design / www.mindfinegus.com.au

Plans shown are only indicative of layout. Dimensions are approximate.

**Sydney, NSW** 5D/161 Kent Street