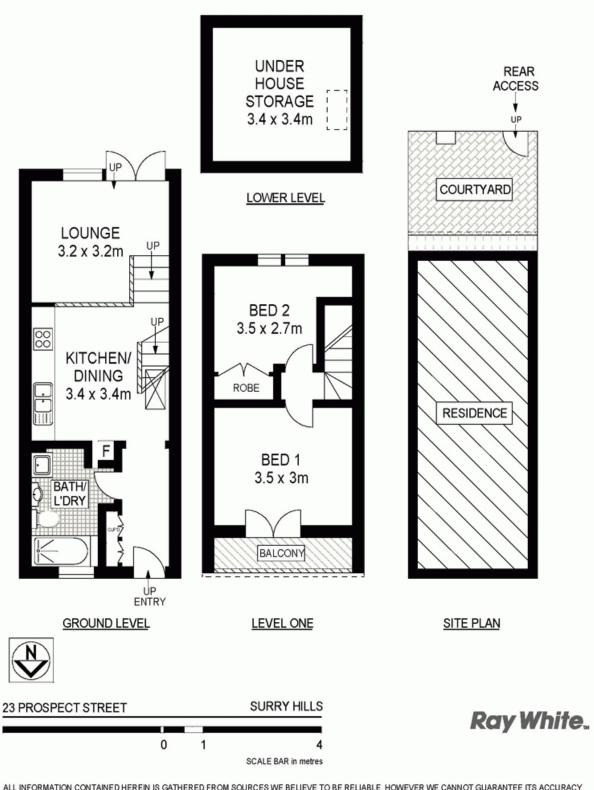

N OPEN FOR INSPECTION: TUES 5 AUGUST - 5:15 TO 5:30PM

Available: 16 August 2014

Initial Lease Period: 6 or 12 months Inspection: Tues 5 August - 5:15 to 5:30pm

This appealing Victorian terrace is tucked away in a quiet lifestyle pocket within walking distance of sensational restaurants and cafes, frequent transport, Moore Park and fabulous Oxford Street. Split level living space flows to an intimate courtyard featuring rear lane pedestrian access, while upstairs are the two sun filled double bedrooms. Add additional creative touches to further enhance and enjoy an affordable and potentially funky slice of inner city living in a fantastic location.

## **LEASED**

Contact: Jacob O'Neill

0403 042 525

Type: Terrace
Date Available: 16/08/2014
Bond: \$3180

https://www.cpsproperty.com.au



ALL INFORMATION CONTAINED HEREIN IS GATHERED FROM SOURCES WE BELIEVE TO BE RELIABLE. HOWEVER WE CANNOT GUARANTEE ITS ACCURACY AND INTERESTED PERSONS SHOULD RELY ON THEIR OWN ENQUIRIES. DIMENSIONS ARE APPROXIMATE

Plans shown are only indicative of layout. Dimensions are approximate.