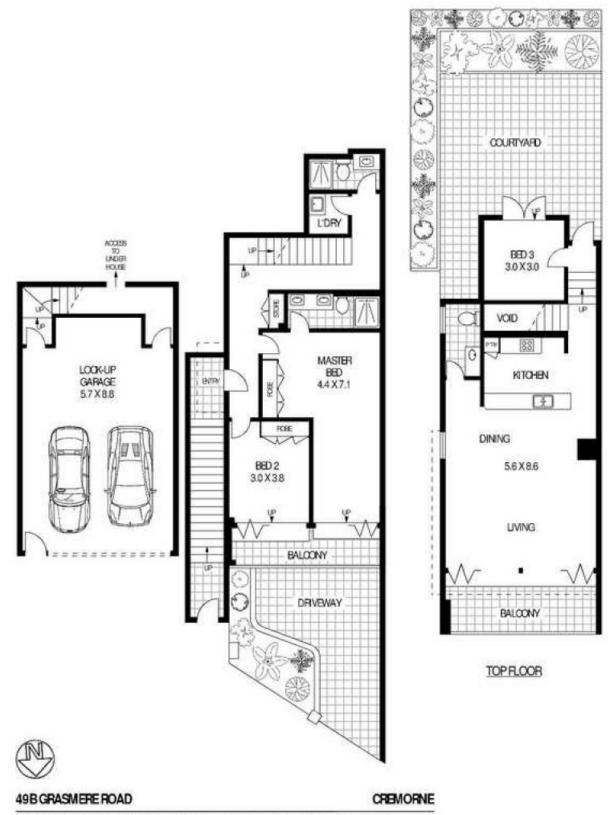

- 3 spacious bedrooms; 2 with BIRs
- 3rd bedroom opening to a huge courtyard
- Huge lounge/dining flowing onto a North facing balcony
- Middle Harbour views across to Northbridge
- CaesarStone gas kitchen
- 50m2 dual lock up garage with storage room
- Ducted air conditioning throughout

Floor Plan Disclaimer: Which the Gap (mig) Nor panel is a plans are intended as an approximate guide only. No representation or warranties of any nature are given or intended and any genon using this reformation of the than as a guide should always rely on their own engaines. Mind the Gap property marketing services / 1000 130 145 / Photography, Hour plans, Copyenting, Video, Online, Despin / <u>new mind bages comman</u>

Plans shown are only indicative of layout. Dimensions are approximate.

Cremorne, NSW 2/49 Grasmere Road