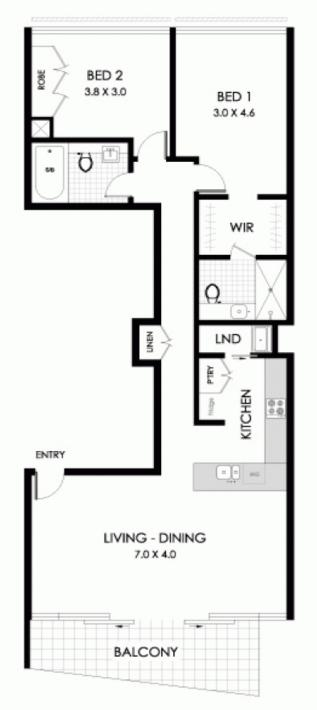

#### 1001/27 COMMONWEALTH STREET

Council Rates: \$803 pa Water Rates: \$585 pa

Plans shown are only indicative of layout. Dimensions are approximate.

#### SYDNEY

Internal: 75m<sup>2</sup> Balcony: 11m<sup>2</sup>

Apartment Size: 86m2

Surry Hills, NSW 1001/27-29 Commonwealth Street