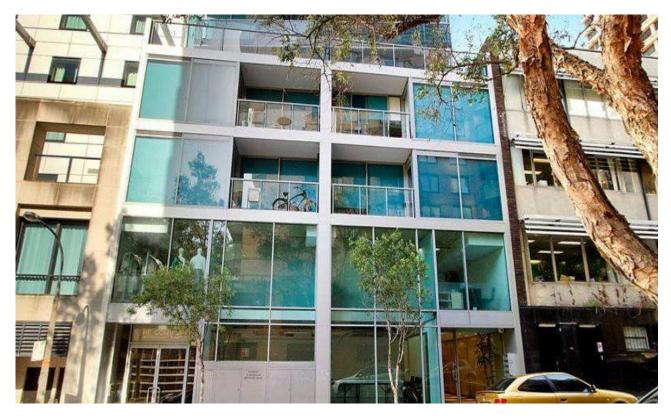

### Surry Hills, NSW 1001/27-29 Commonwealth Street

## URBAN RETREAT WITH DISTRICT VIEWS OPEN FOR INSPECTION: BY APPOINTMENT

Available date: 2 July 2014 Initial Lease period: 6 or 12 months Open for Inspection: By Appointment

Positioned in the heart of a vibrant cosmopolitan location, this stylish urban retreat is bathed in natural light with in/outdoor entertaining areas overlooking the dramatic character of the city fringe. It is enviably set within a stroll to the CBD.

#### Features:

- Resides within the sleek Smart Terraces security building
- Rooftop lap pool with barbecue facilities, wraparound views