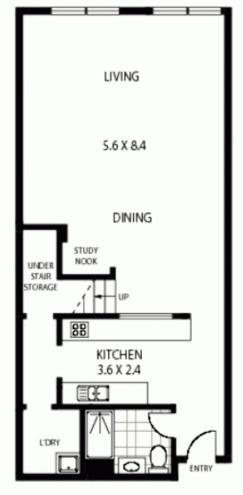

LEASED

Contact: Jacob O'Neill

0403 042 525

Type: Apartment
Date Available: 03/07/2014
Bond: \$3360

https://www.cpsproperty.com.au

GROUND FLOOR

FIRST FLOOR

- APPROX: GROSS INTERNAL AREA: 134 SQM
- APPROX : GROSS EXTERNAL AREA :- 15 SQM
   APPROX : GROSS TOTAL AREA :- 149 SQM

Plans shown are only indicative of layout. Dimensions are approximate.

Redfern, NSW 310/1 Marian Street