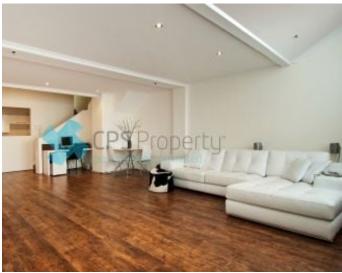

Set within the renowned warehouse conversion 'The Water Tower', this fully renovated New York style loft apartment is spread over two levels with a massive 134sqm of living space with sweeping district views across to the Anzac Bridge. The historic building is surrounded by lush green