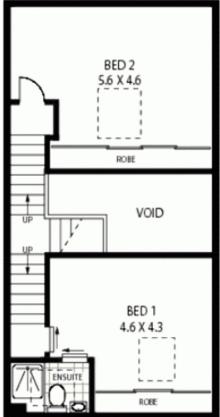

LEASED

Contact: Jacob O'Neill

0403 042 525

Type: Apartment
Date Available: 03/07/2014
Bond: \$3360

https://www.cpsproperty.com.au

GROUND FLOOR

FIRST FLOOR

- APPROX: GROSS INTERNAL AREA: 134 SQM
- APPROX : GROSS EXTERNAL AREA :- 15 SQM
   APPROX : GROSS TOTAL AREA :- 149 SQM

Plans shown are only indicative of layout. Dimensions are approximate.

Redfern, NSW 310/1 Marian Street