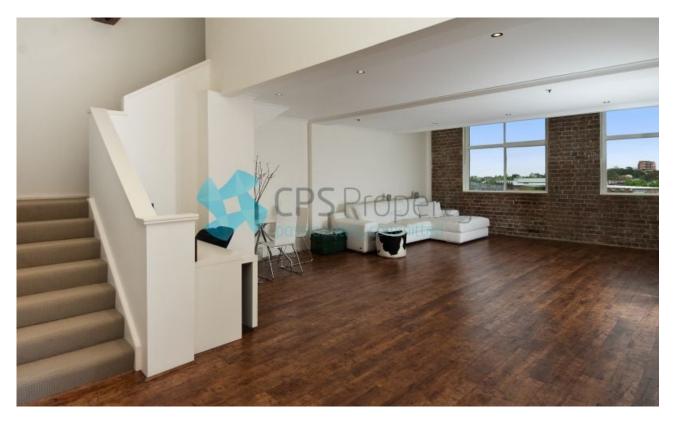

Set within the renowned warehouse conversion 'The Water Tower', this fully renovated New York style loft apartment is spread over two levels with a massive 134sqm of living space with sweeping district views across to the Anzac Bridge. The historic building is surrounded by lush green