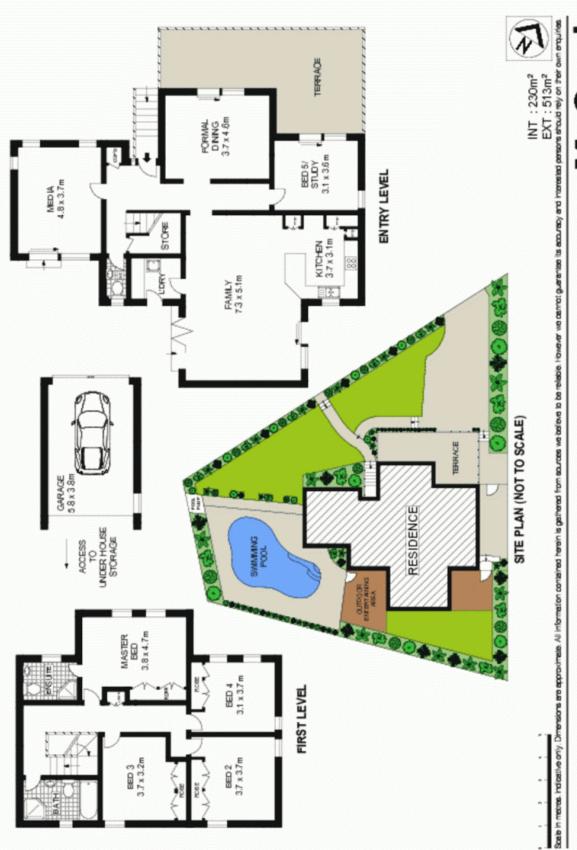

LEASED

Contact: Shaun Ellis

0419 291 073

**CPS** Property™ passionately committed

Type: House
Date Available: 14/06/2014
Bond: \$6000

https://www.cpsproperty.com.au

1 Amama Parade, Roseville

Plans shown are only indicative of layout. Dimensions are approximate.