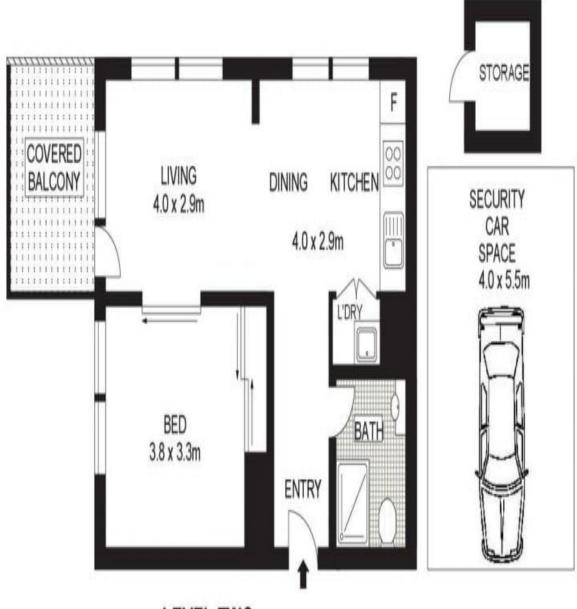

https://www.cpsproperty.com.au

LEVEL TWO

TOTAL AREA: 81m<sup>2</sup>

215/38 WATERLOO STREET

**SURRY HILLS** 

Plans shown are only indicative of layout. Dimensions are approximate

Surry Hills, NSW 215/38 Waterloo Street