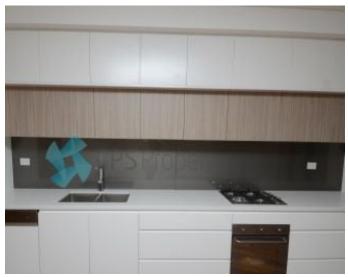

This apartment offers a large private terrace that opens out onto the common courtyard. It has ducted reverse cycle air conditioning, kitchen with stone benchtops and Smeg stainless steel appliances, stunning original features, an internal laundry, an abundance of natural light and a storage