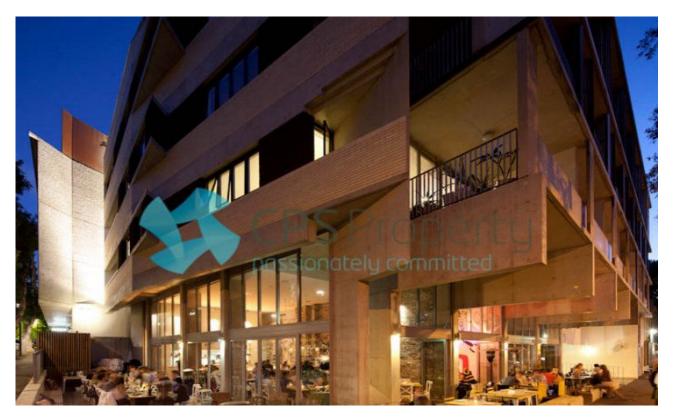

## Surry Hills, NSW 38-52 Waterloo Street

81 sqm ONE BEDROOM IN DE NODE COMPLEX - A MUST SEE INSPECT - SAT 24 MAY 2014 - 11:30AM TO 11:45AM

Available: 1 June 2014 Initial Lease: 6-12 Months

Inspect: Saturday 24 May, 2014 - 11:30am to 11:45am.

Located within the prestigious De Node building is this brand new 1 bedroom apartment.

North facing with large winter garden enclosed terrace - 25sqm City skyline views Floorboards throughout Wide corridors and wide parking space **LEASED** 