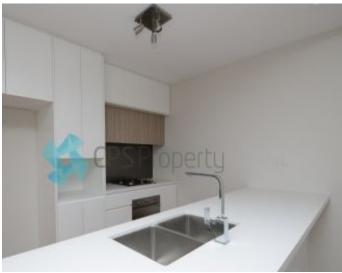

This apartment offers a huge private terrace that opens out onto the common courtyard. It has ducted reverse cycle air conditioning, kitchen with stone benchtops and Smeg stainless steel appliances, stunning high ceilings, an internal laundry, an abundance of natural light