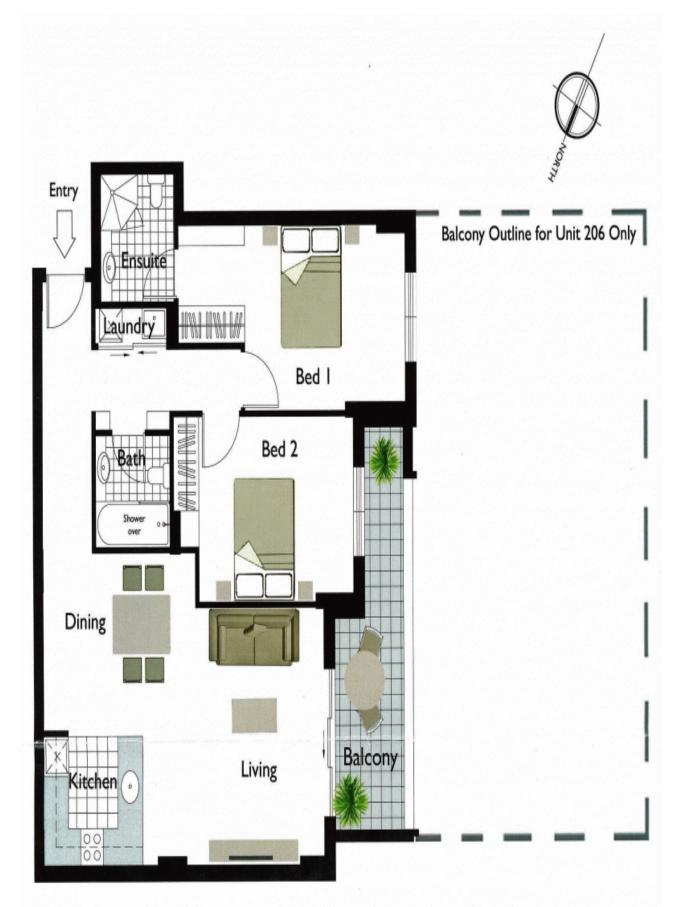

LEASED Contact: Jacob O'Neill 0403 042 525 Type: Apartment Date Available: 29/05/2014 Bond: \$3580 https://www.cpsproperty.com.au

Plans shown are only indicative of layout. Dimensions are approximate.

St Leonards, NSW 1103/13 Atchison Street