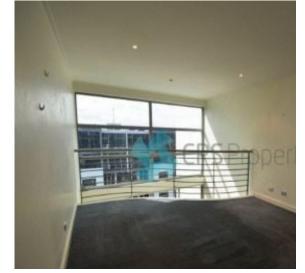

Floor to ceiling glass windows ensures the combined lounge/dining is filled with natural light. The contemporary kitchen is finished with polished stone bench-tops and stainless steel appliances including gas cooking and dishwasher.