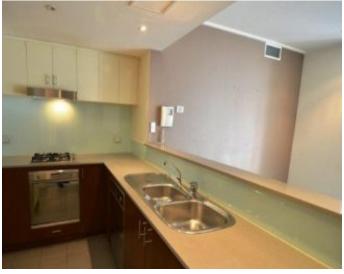

Floor to ceiling glass windows ensures the combined lounge/dining is filled with natural light. The contemporary kitchen is finished with polished stone bench-tops and stainless steel appliances including gas cooking and dishwasher.