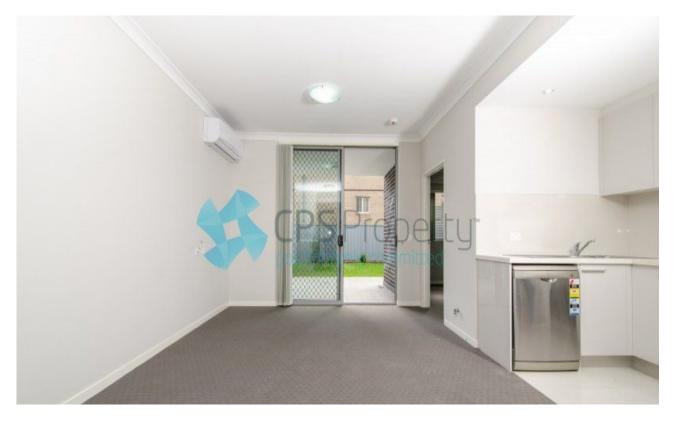

This brand new ground floor garden apartment is unique and immaculately presented. Spacious and light with high quality finishes throughout. Features include: brand new appliances all Fisher & Paykel including stainless steel dishwasher. Stone benchtop and ample kitchen cupboard space. Split system air-conditioning, video security intercom and alarm system in this security building. Undercover security parking and a storage cage. The real drawcard is the private garden and patio.