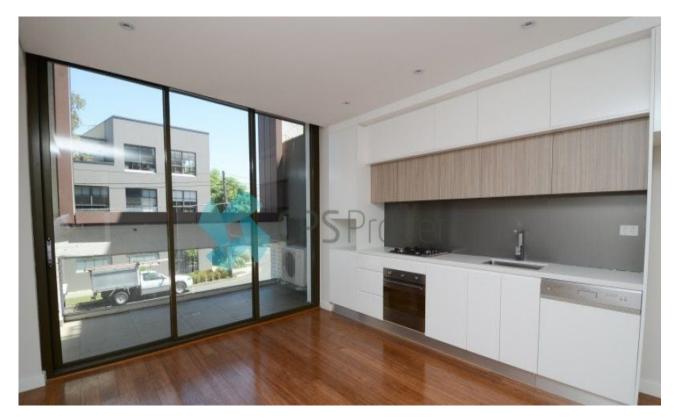

This apartment offers a balcony that looks out of the original Oliver Electric facade to Fountain St. It has reverse cycle air conditioning, kitchen with stone benchtops and Smeg stainless steel appliances, stunning high ceilings, an internal laundry, an abundance of natural light and a storage