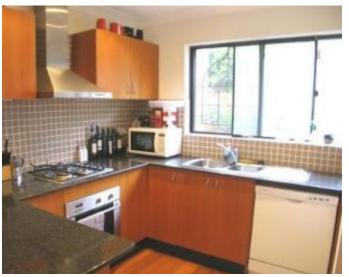

The Kitchen is well designed and has plenty of cupboard space and includes a Dishwasher, Gas Cooktop and Oven.

The second level has two full size bedrooms with built-in wardrobes and one full size bathroom with separate bath and shower.