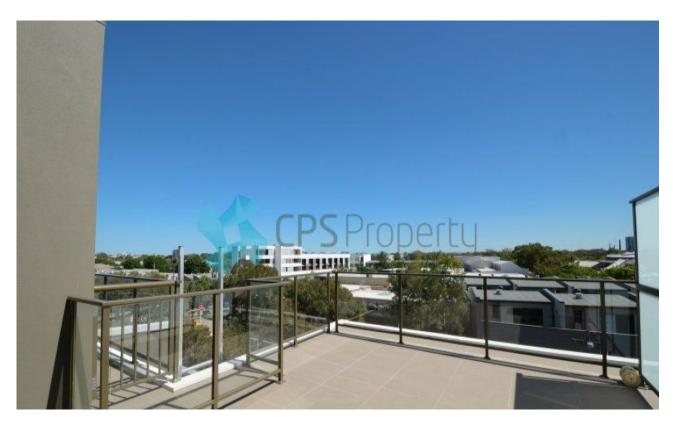

This apartment offers a balcony that looks out onto the common courtyard. It has ducted reverse cycle air conditioning, kitchen with stone bench tops and Smeg stainless steel appliances, stunning high ceilings, an internal laundry, an abundance of natural light