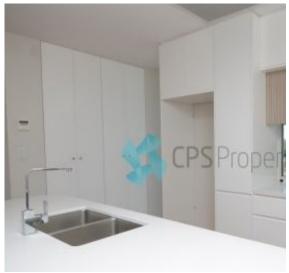

This apartment offers a balcony that looks out onto the common courtyard. It has ducted reverse cycle air conditioning, kitchen with stone bench tops and Smeg stainless steel appliances, stunning high ceilings, an internal laundry, an abundance of natural light