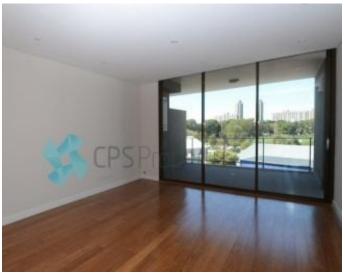

This apartment offers a balcony that looks out onto the common courtyard. It has ducted reverse cycle air conditioning, kitchen with stone bench tops and Smeg stainless steel appliances, stunning high ceilings, an internal laundry, an abundance of natural light