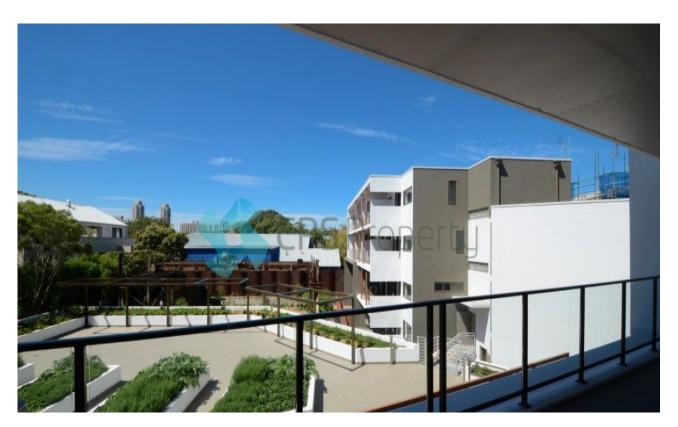

This apartment offers a balcony that looks out onto the common courtyard. It has ducted reverse cycle air conditioning, kitchen with stone benchtops and Smeg stainless steel appliances, stunning high ceilings, an internal laundry, an abundance of natural light and a storage cage in the basement