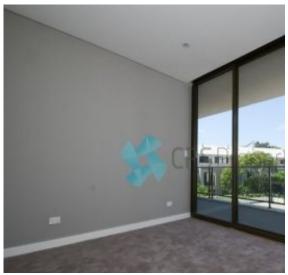

This apartment offers a balcony that looks out onto the common courtyard. It has ducted reverse cycle air conditioning, kitchen with stone benchtops and Smeg stainless steel appliances, stunning high ceilings, an internal laundry, an abundance of natural light and a storage cage in the basement