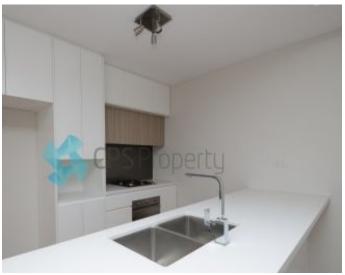

This apartment offers a balcony that looks out onto the common courtyard. It has ducted reverse cycle air conditioning, kitchen with stone benchtops and Smeg stainless steel appliances, stunning high ceilings, an internal laundry, an abundance of natural light and a storage cage in the basement