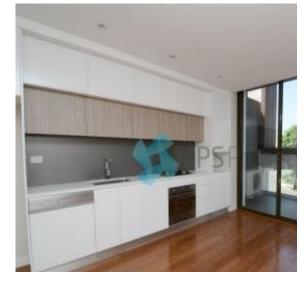

This apartment offers a balcony that looks out of the original Oliver Electric facade to Fountain St. It has ducted reverse cycle air conditioning, kitchen with stone benchtops and Smeg stainless steel appliances, stunning high ceilings, an internal laundry, an abundance