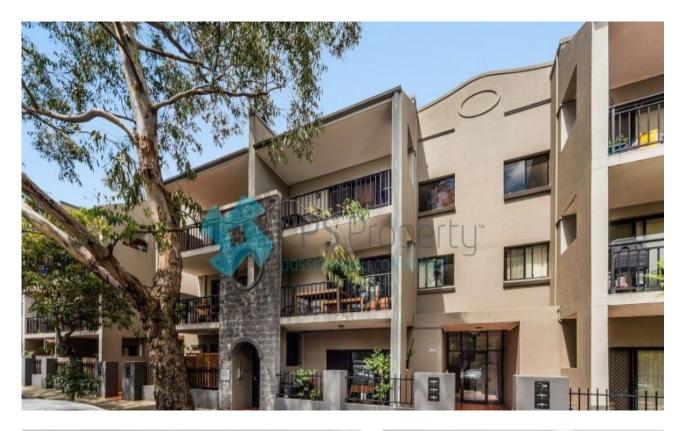

## Alexandria, NSW 17/194 Lawrence Street

## FANTASTIC TREE LINED LOCATION OPEN FOR INSPECTION - TO BE ADVISED.

Available: 2 April, 2014 Initital Lease Period: 6 or 12 months Open for Inspection: To Be Advised.

Modern interiors, quality finishes and an excellent position make this top floor security apartment a great option for buyers or investors seeking an easy care property in a superb lifestyle location.