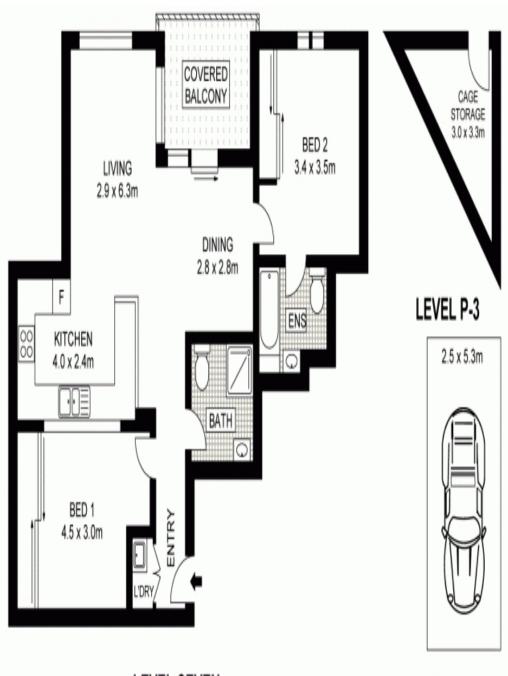

LEASED

Contact: Jacob O'Neill

0403 042 525

CPS Property\*

Type: Apartment
Date Available: 24/03/2014
Bond: \$3200

https://www.cpsproperty.com.au

LEVEL SEVEN

LEVEL P-2

APPROX. INT. AREA: 74m

52/45-49 HOLT STREET
Plans shown are only indicative of layout. Dimensions are approximate.

**SURRY HILLS** 

Surry Hills, NSW 52/45-49 Holt Street