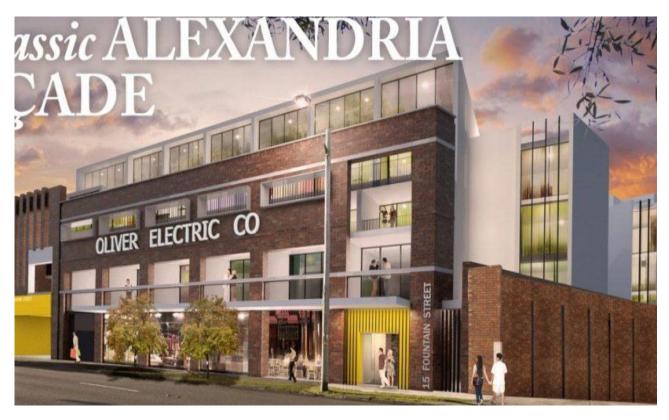

## Alexandria, NSW 15-17 Fountain Street

REGISTER YOUR INTEREST - BRAND NEW LUXURY APARTMENTS - BEHIND A CLASSIC ALEXANDRIA FACADE

Available Soon: Register your Interest Now Initial lease period: 6 - 12 months

Inspect: Register Now to be the First to Inspect

A boutique collection of apartments set in a serene urban oasis in one of Alexandria's most sout after locations. This redevelopment of the Oliver Electric Building demonstrates an articulate focus on innovative architecture and a genuine respect for a historic and treasured local icon.

Each apartment features sumptuous finishes, stunning high ceilings, large balconies and oversized private courtyards, with many apartments boasting north and north east aspects, allowing a flood of sunlight into each home.