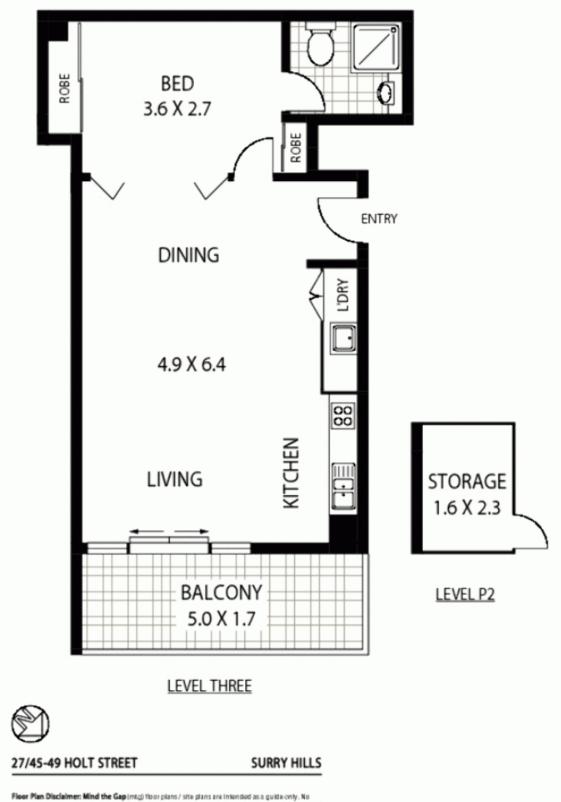

 Contact:
 Jacob O'Neill

 0403 042 525

 Type:
 Unit

 Date Available:
 26/02/2014

 Bond:
 \$1980

 https://www.sproperty.com.au

The apartment

Floor Plan Disclaimen Mind the Gap (m/g) floor plans / site plans are intended as a guide only. No representations or warranties of any net use whatseever are given or intended and any person using this information should always rely on their own enquiries, mtg property marketing services - 1300-133-145 photography, floor plans, virtual tours, video tours, copywriting, project marketing - <u>www.mindtheo.com.au</u>

Plans shown are only indicative of layout. Dimensions are approximate.

Surry Hills, NSW 27/45-49 Holt