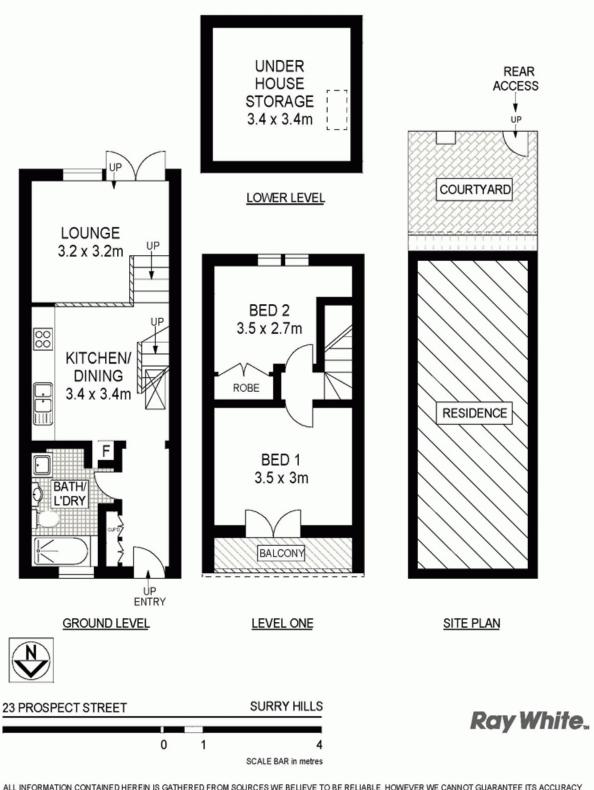

## Surry Hills, NSW 23 Prospect Street

2 1 0 CA



CHARMING INNER CITY TERRACE IN AAA+ LOCATION INSPECTION - INSPECTION CANCELLED - LEASE EXTENDED
NEW INSPECTION TIMES TO BE ADVISED.

Available Date: 12 February, 2014 Initial Lease Period: 6 or 12 months

Open for Inspection: Inspection Cancelled - Lease Extended

New Inspection times to be Advised.

This appealing Victorian terrace is tucked away in a quiet lifestyle pocket within walking distance of sensational restaurants and cafes, frequent transport, Moore Park and fabulous Oxford Street. Split level living space flows

**LEASED** 

Contact: Jacob O'Neill

0403 042 525

Type: Terrace
Date Available: 12/02/2014
Bond: \$3280

https://www.cpsproperty.com.au



ALL INFORMATION CONTAINED HEREIN IS GATHERED FROM SOURCES WE BELIEVE TO BE RELIABLE. HOWEVER WE CANNOT GUARANTEE ITS ACCURACY AND INTERESTED PERSONS SHOULD RELY ON THEIR OWN ENQUIRIES. DIMENSIONS ARE APPROXIMATE

Plans shown are only indicative of layout. Dimensions are approximate.