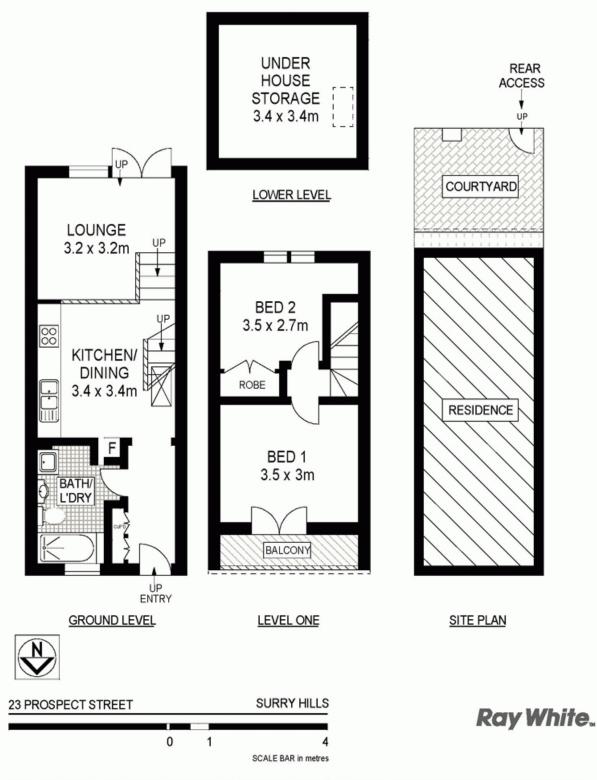

## CHARMING INNER CITY TERRACE IN AAA+ LOCATION

Available Date: 10 February, 2014 Initial Lease Period: 6 or 12 months Open for Inspection: By Appointment

This appealing Victorian terrace is tucked away in a quiet lifestyle pocket within walking distance of sensational restaurants and cafes, frequent transport, Moore Park and fabulous Oxford Street. Split level living space flows to an intimate courtyard featuring rear lane pedestrian access, while upstairs are the two sun filled double bedrooms. Add additional creative touches to further enhance and enjoy an affordable and potentially funky slice of inner city living in a fantastic location.

Plans shown are only indicative of layout. Dimensions are approximate.