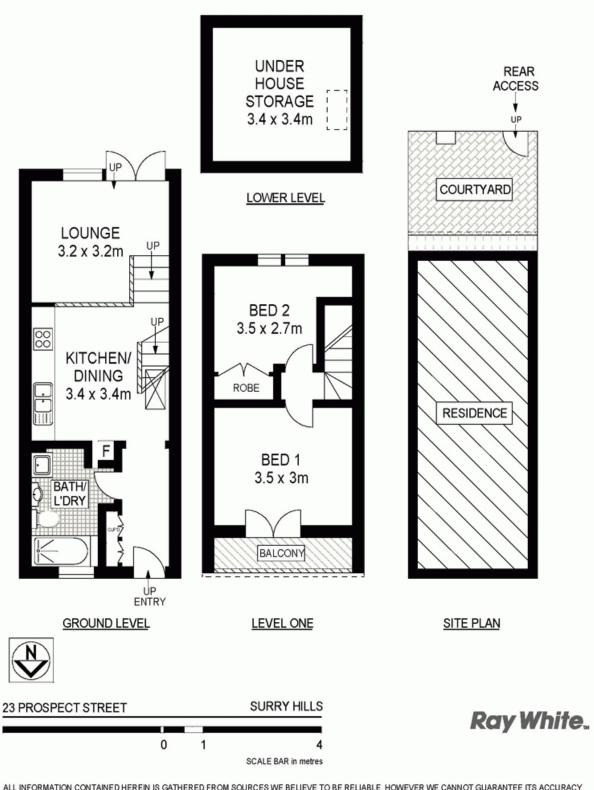

## Surry Hills, NSW 23 Prospect Street

2 1 BED BATH

## CHARMING INNER CITY TERRACE IN AAA+ LOCATION

Available Date: 18th August Initial Lease Period: 6 or 12 months

Open for Inspection: Thursday 9th August 5.30 - 5.45pm

This appealing Victorian terrace is tucked away in a quiet lifestyle pocket within walking distance of sensational restaurants and cafes, frequent transport, Moore Park and fabulous Oxford Street. Split level living space flows to an intimate courtyard featuring rear lane pedestrian access, while upstairs are the two sun filled double bedrooms. Add additional creative touches to further enhance and enjoy an affordable and potentially funky slice of inner city living in a fantastic location.