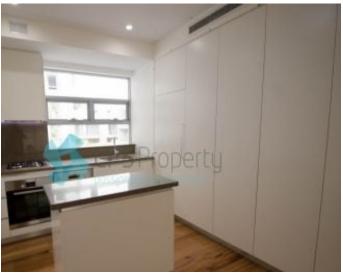

Open for Inspection: Saturday the 18th of January at 10:45am - 11:00am.

- Two generous bedrooms with built-in robes
- Timber floor boards through the living areas
- Caesar stone kitchen, Stainless steel gas appliances
- Fully tiled bathrooms, one with bathtub
- Internal laundry, ample storage, communal courtyard
- Security basement parking, ducted r/c air conditioning
- Large private entertaining balcony