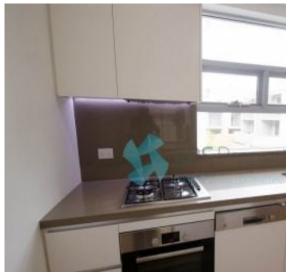

Open for Inspection: Saturday the 18th of January at 10:45am - 11:00am.

- Two generous bedrooms with built-in robes
- Timber floor boards through the living areas
- Caesar stone kitchen, Stainless steel gas appliances
- Fully tiled bathrooms, one with bathtub
- Internal laundry, ample storage, communal courtyard
- Security basement parking, ducted r/c air conditioning
- Large private entertaining balcony