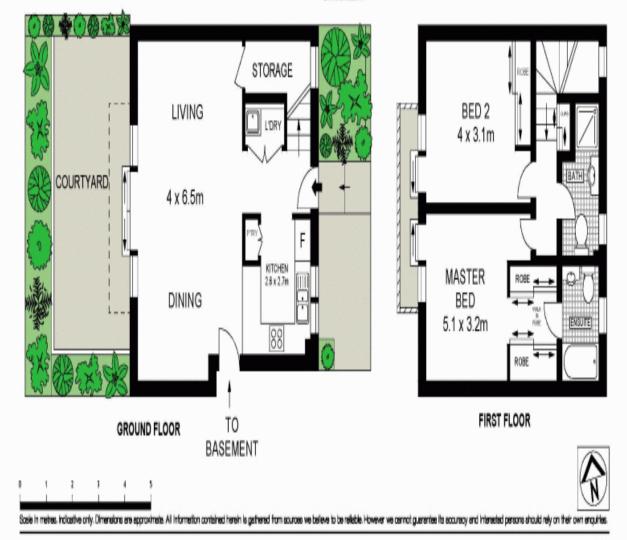

## 2/43 George Street, Marrickville

Plans shown are only indicative of layout. Dimensions are approximate.