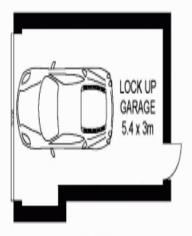

 https://www.cysproperty.com.au

BASEMENT

## 2/43 George Street, Marrickville

Plans shown are only indicative of layout. Dimensions are approximate.