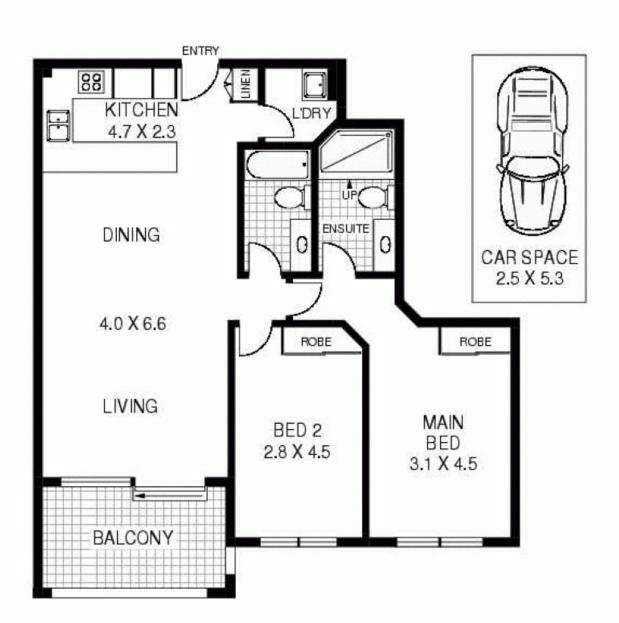

## LEVEL FOUR

NOTE : ONE CAR SPACE AVAILABE ON SECURITY PARKING

ALEXANDRIA

Roor Plan Disclaimer: Mind the Gap (mtg) floor plans / site plans are intended as a guide only. No representations or warranties of any nature whatsoever are given or intended and any personusing this information should always rely on their owner quities, mtg property marketing services - 1300-133-145 - photography, floor plans, vitual tours, video tours, copywriting, project marketing - www.mindhegap.com.au

Plans shown are only indicative of layout. Dimensions are approximate.

Alexandria, NSW 10404/177-219 Mitchell Road