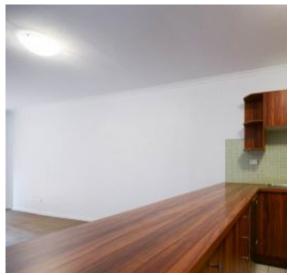

- \* Main bedroom with built-in wardrobes & ensuite bathroom
- \* Second bedroom with built-in wardrobes
- \* Spacious kitchen stainless steel appliances, dish drawer dishwasher, gas cooking and pull out pantry