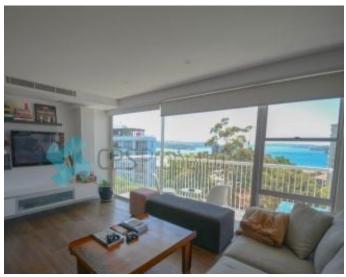

## **GLORIOUS HARBOUR VIEWS OPEN FOR INSPECTION - TBA**

Date Available: Now

Initial Lease Period: 6 or 12 months

Open for Inspection: TBA

Expansive harbour views stretching across Double Bay to Sydney Heads

and over Elizabeth Bay.

Located in the prized northern wing of a prestigious security block, this two bedroom unit is wrapped in breathtaking views and opens to two

deep, view-swept balconies.

Both bedrooms are carpeted and feature built-in robes, main with balcony. Well appointed bathroom with internal laundry. A sleek integrated kitchen with dishwasher and electric induction cooktop. Polished floorboards throughout the large open plan living and dining area. Bathed in sunlight this apartment enjoys stunning Harbour views from every room.