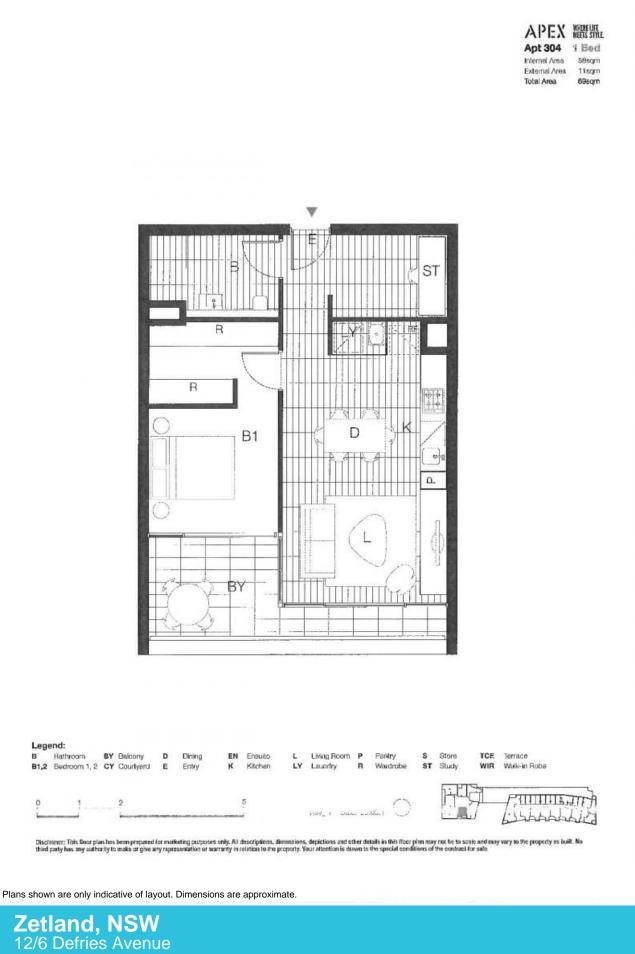

## **AS NEW 1 BED APARTMENT OPEN FOR INSPECTION - TBA**

Available Date: 26th November 2013 Initial Lease Period: 6 or 12 months Open for Inspection: TBA

Located on level 3, this near new 1 bedroom plus study in the Apex building is guaranteed to impress. In addition to underground parking, this apartment features combined living/dining area with a balcony spanning the living and bedroom areas, stone kitchen bench tops with Smeg appliances including gas cooking. Modern bathroom and concealed laundry completes the package of this fantastic apartment.