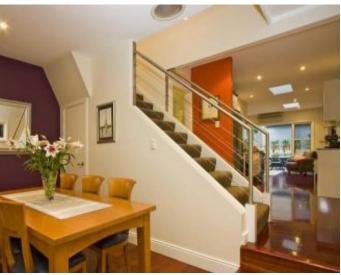

Beautifully dressed in rich red timber floors, the open plan granite kitchen and lounge with adjoining pebble garden light well flows through french doors to the rear terrace and separate parking space. An elegant formal dining room provides a second mealtime option.