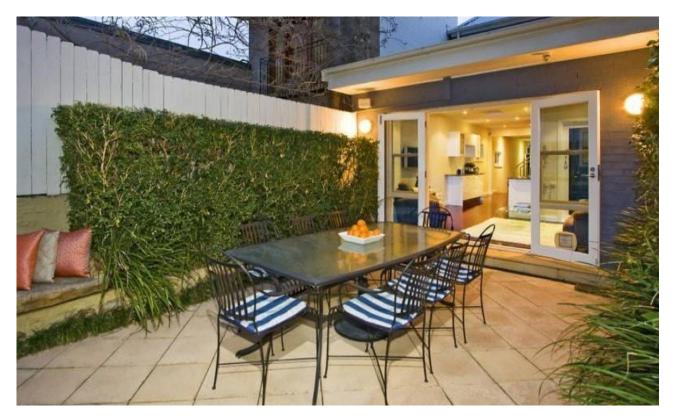

This gorgeous contemporary cottage enjoys a perfect north-easterly aspect with a spacious private entertainers' terrace and secure parking at the rear. Positioned in a blissfully quiet cul-de-sac, it's just a five minute stroll to cafes, shops and CBD buses.

Beautifully dressed in rich red timber floors, the open plan granite kitchen and lounge with adjoining pebble garden light well flows through french doors to the rear terrace and separate parking space. An elegant formal dining room provides a second mealtime option.