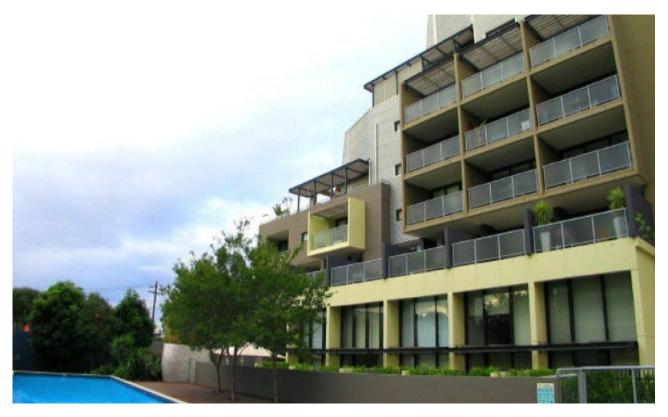

## Alexandria, NSW A10/252 Botany Road

1 1 1 BED BATH CAR

"THE HUDSON" NEW YORK LOFT STYLE APARTMENT WITH SECURE GROUND FLOOR COURTYARD OPEN FOR INSPECTION - SAT 16 NOV - 10:30AM TO 10:45AM

Available date: 14 November, 2013 Initial lease period: 6 or 12 months.

Open for Inspection: SAT 16 NOV - 10:30AM TO 10:45AM

Designed for people who entertain this 1 bedroom apartment on the ground floor of the "HUDSON" complex is filled with quality fittings unrivaled in this precinct.