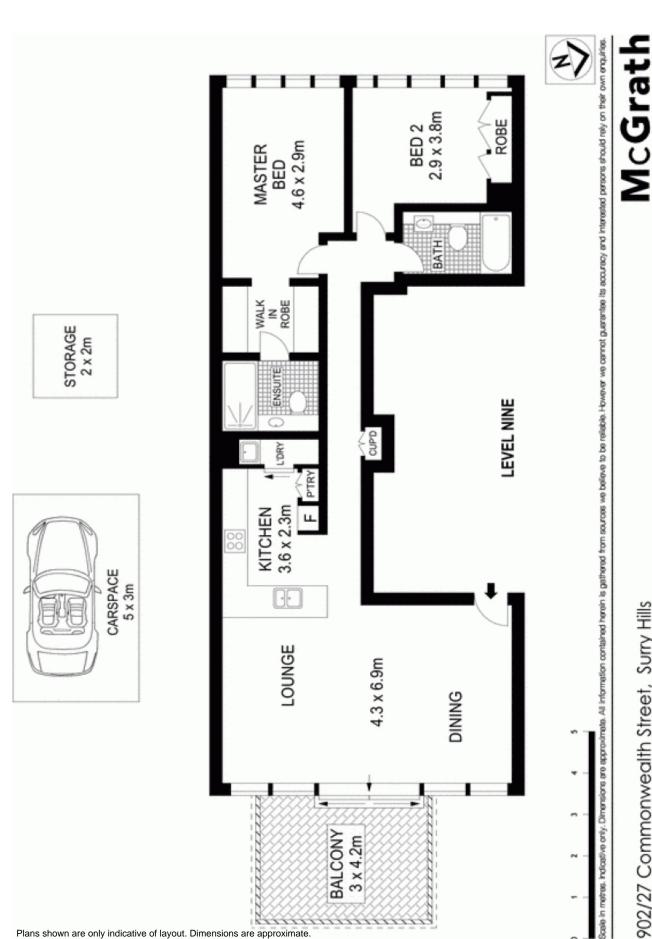

0419 291 073

 Type:
 Unit

 Date Available:
 12/11/2013

 Land:
 102m2

 Bond:
 \$3400

https://www.cpsproperty.com.au

902/27 Commonwealth Street, Surry Hills

Plans shown are only indicative of layout. Dimensions are approximate.