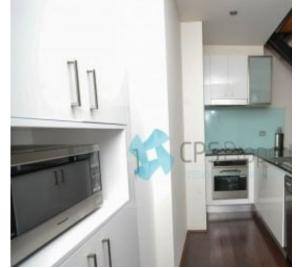

This security complex has freshly painted common areas as well as a "Convenience Store" attached to the main foyer.

Inside is an open plan living and dining area leading to a balcony, the kitchen consists of granite bench-tops, loads of cupboard space & dishwasher.