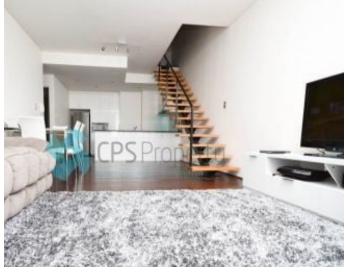

This security complex has freshly painted common areas as well as a "Convenience Store" attached to the main foyer.

Inside is an open plan living and dining area leading to a balcony, the kitchen consists of granite bench-tops, loads of cupboard space & dishwasher.