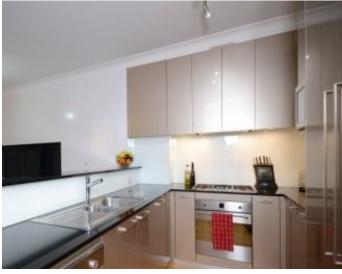

- This generously proportioned two bedroom unit will impress:
- North facing, flooded with natural light and bamboo floors throughout
- Smeg gas kitchen with dishwasher and stone bench tops
- 2 courtyards with excellent cross flow ventilation