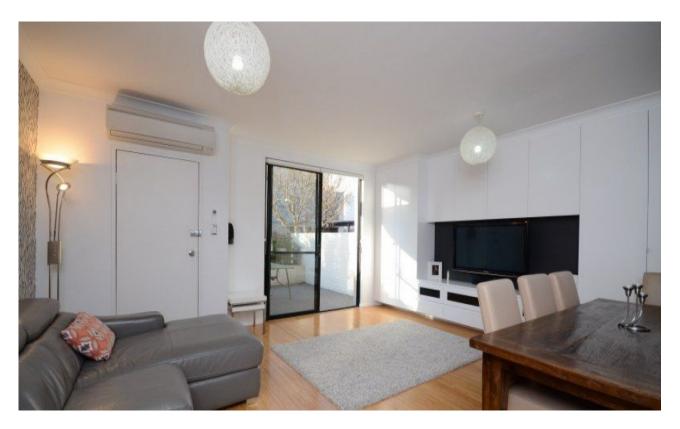

## 142 SQM GROUND FLOOR CONTEMPORARY APARTMENT WITH 2 COURTYARDS - INSPECT BY APPOINTMENT

Available: 1st October Initial lease period: 12 months Inspect: By Appointment

Perfectly positioned at the end of a cul-de-sac the NeoMetro building apartments are all north facing and offer a genuine community atmosphere.

- This generously proportioned two bedroom unit will impress:
- North facing, flooded with natural light and bamboo floors throughout
- Smeg gas kitchen with dishwasher and stone bench tops
- 2 courtyards with excellent cross flow ventilation