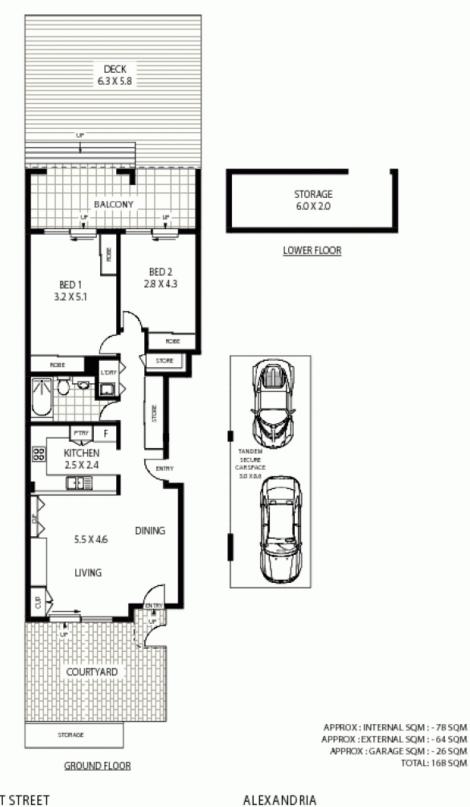

## 15/58 BELMONT STREET

Floor Plan Disc Latime :: Mind the Gap (mbg) floor plans / abe plans are interded as an approximate guide only. No representations or warran ties of any nature are given or interded and any person using this information other than as a guide should always rely on their converguides. Nind the Gap property marketing services / 1900 133 145 / Photography, Ploor plans, Copyunting, Wdeo, Dnine, Design / <u>yourunind/begap.com</u>.au

Plans shown are only indicative of layout. Dimensions are approximate.

Alexandria, NSW 15/58 Belmont Street