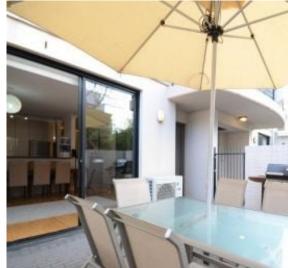

- This generously proportioned two bedroom unit will impress:
- North facing, flooded with natural light and bamboo floors throughout
- Smeg gas kitchen with dishwasher and stone bench tops
- 2 courtyards with excellent cross flow ventilation