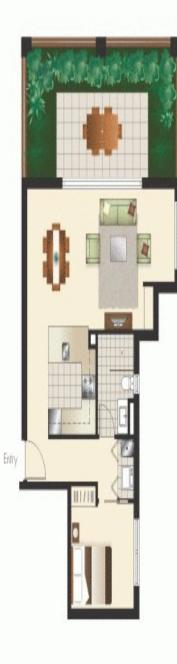

## Apartment 114

1 Bedroom Garden Apartment

Internal External Total 55m² 24m² 79m²

657 Pacific Highway Killara NSW 2071

legal Declares: The noteend was prepared prior to the completion of contencions of filling 6.57 and is invested or a general introduction to the development T-does not form any generative or context. Developme, specifications and therein are subject to charge which notice and all integer and artist's imperiations are enclared any. Texpective parchares matterly on their new sequence and Cartexis false.

Plans shown are only indicative of layout. Dimensions are approximate.

**Killara, NSW** 114/657 Pacific Highway