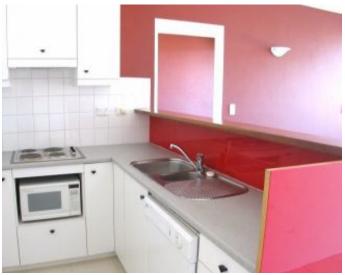

The living and dining area has near new "Cosmo" tiles throughout and a fresh coat of paint whilst the kitchen has a Convection oven, Electric cook top, Dishwasher & Breakfast bar.