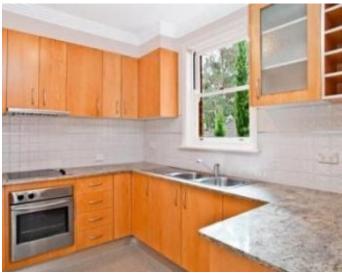

- . 2 bedrooms, built in
- . Stylish as new granite and timber kitchen
- . New bathroom with internal laundry
- . Open plan living area with gleaming polished timber floors and deep sunbathed balcony

**LEASED** 