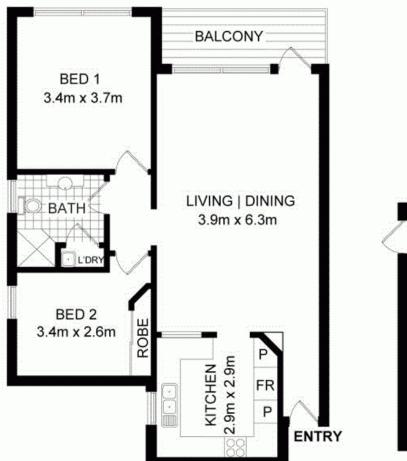

## 7/1 Blackwood Ave, Ashfield

Disclaimer. This plan is for illustrative purposes only and dimensions are approximate. It does not constitute part of any legal document for the sale or lease of the property. Every precaution has been taken to verify the accuracy of the above details. However prospective purchasers are advised to make their own enquiries. Elders inner West gives no warranty to the above.

Plans shown are only indicative of layout. Dimensions are approximate.