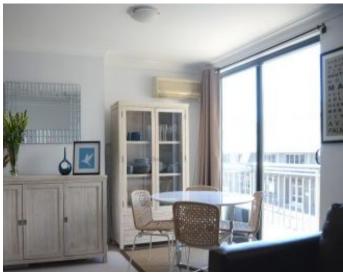

Boasting spacious open plan living/dining, Air-Conditioning, built-ins, gourmet gas kitchen with stone benchtops, stainless steel Smeg appliances (dishwasher, microwave, oven & cooktop) modern stylish bathroom with bath, concealed internal laundry with washing machine & dryer included & secure parking.