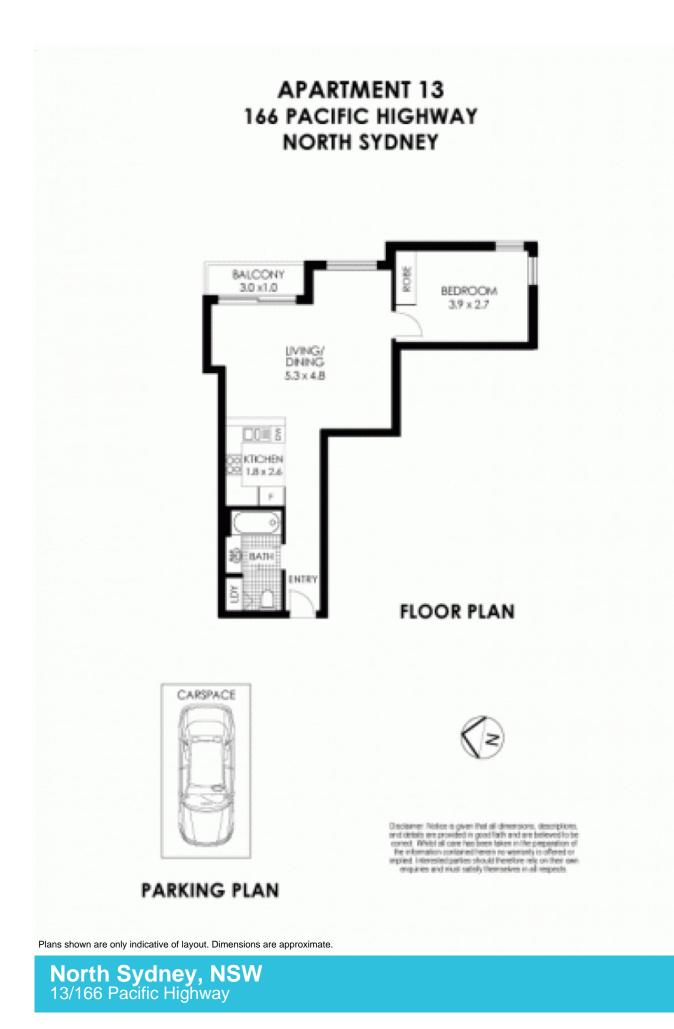

## North Sydney, NSW 13/166 Pacific Highway

Boasting spacious open plan living/dining, Air-Conditioning, built-ins, gourmet gas kitchen with stone benchtops, stainless steel Smeg appliances (dishwasher, microwave, oven & cooktop) modern stylish bathroom with bath, concealed internal laundry with washing machine & dryer included & secure parking.