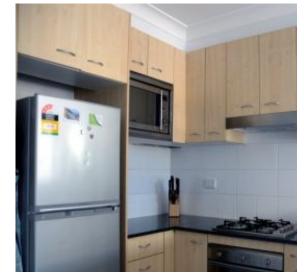

Boasting spacious open plan living/dining, Air-Conditioning, built-ins, gourmet gas kitchen with stone benchtops, stainless steel Smeg appliances (dishwasher, microwave, oven & cooktop) modern stylish bathroom with bath, concealed internal laundry with washing machine & dryer included & secure parking.